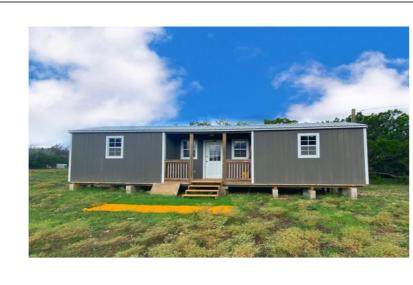

#### Description

34.63 Acres +/- Edwards County

Conveniently located 15 miles of Hwy 55 NW of Rocksprings, TX a well know hunting destination. Gently rolling terrain, fantastic views, grassy flats with a mix of oaks and native brush cover. New cabin as well as an established hunting camp. Electric in place and subdivision water accessible. Ideal hunting setup or place to build your next home.