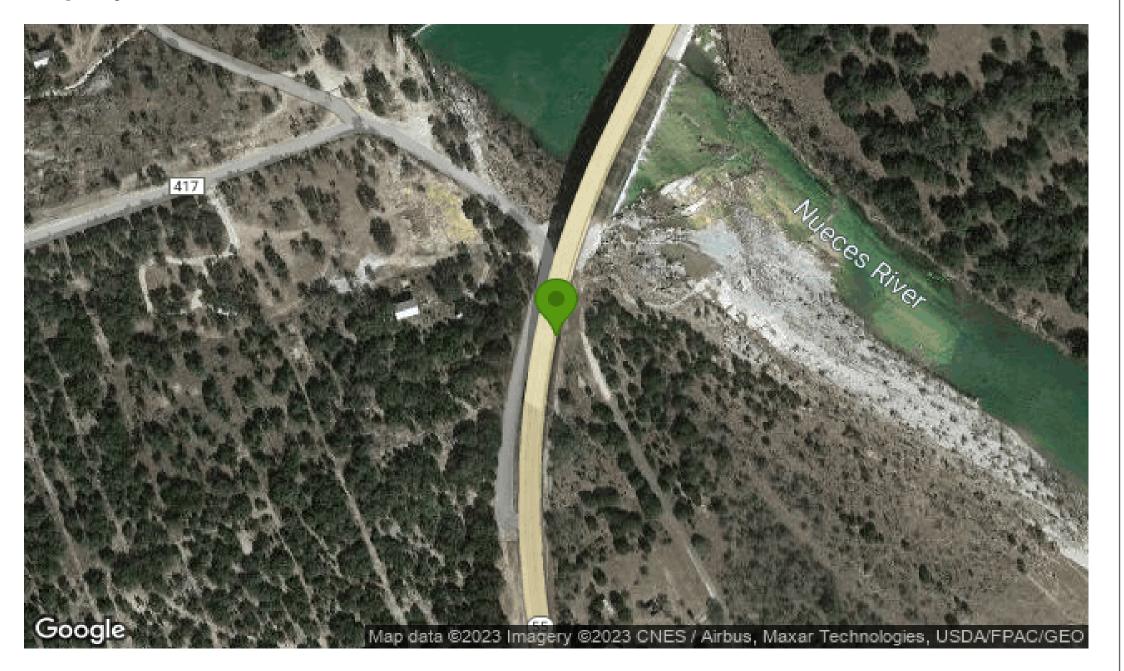

# **\$395,000 - - 4.28 acres** 33360 Tx Hwy 55, Camp Wood, TX 78833

| - Edwards County      |                     |                     |
|-----------------------|---------------------|---------------------|
| Recreational Property | Riverfront Property | Waterfront Property |

# **Nueces River Front**

| State                             | County                      | City                  | Zip                  |
|-----------------------------------|-----------------------------|-----------------------|----------------------|
| Texas                             | Edwards County              | Camp Wood             | 78833                |
|                                   |                             |                       |                      |
| Address                           | Price                       | Acreage               | Bedrooms             |
| <b>Address</b><br>33360 Tx Hwy 55 | <b>Price</b><br>\$395,000 - | Acreage<br>4.28 acres | <b>Bedrooms</b><br>0 |

# Description

Located just below the Dam is this beautiful 4.28 acres of River Front property. Easy access with a new driveway off Hwy 55 about 3 miles south of Camp Wood, Texas...Enjoy the crystal clear waters of the Nueces River for swimming, fishing, floating or just hanging out...Room enough for a cabin or two, or an RV on the upper part of the property.