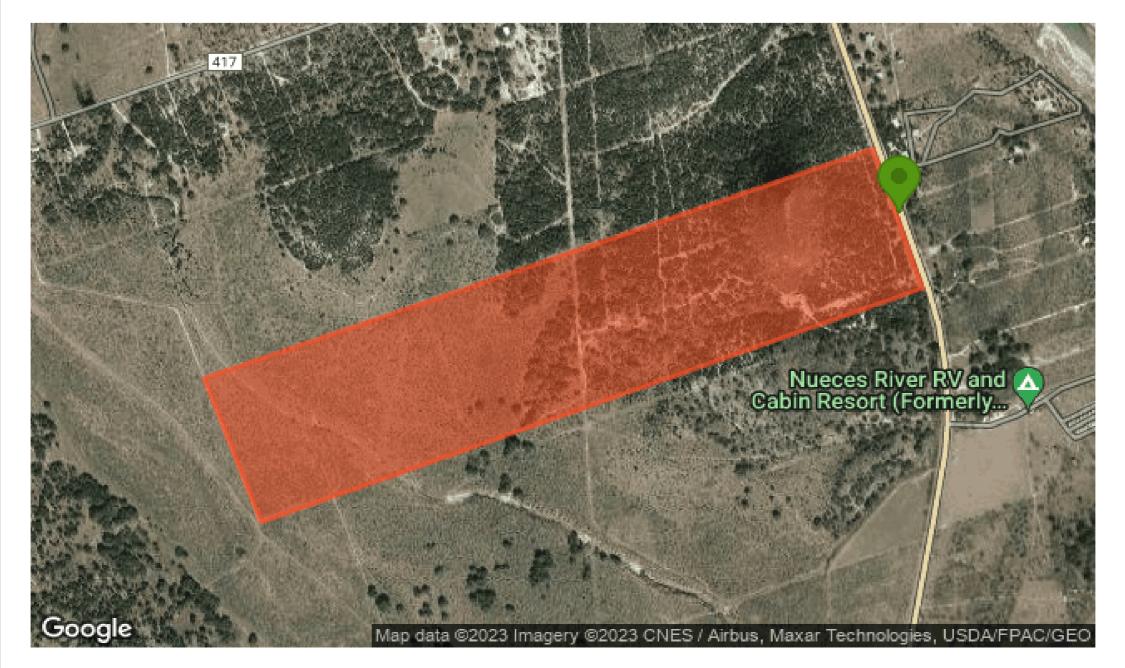

**Present Use** Hunting/Fishing

# **Property Type**

Farm/Ranch

## **Road Frontage Desc**

State

## Street/Utilities

No City Services

## Topography

- Hilly
- Rolling

## Varied

**Common Features** 

Gated Entrance

### Fish

- Bass
- Catfish

### Land Type

No Value Selected

### Miscellaneous

No Value Selected

**Number of Wells** • 1

## **Property Tax Exemption**

Yes

## **Proposed Use**

- Hunting/Fishing
- Residential Single
- Sheep/Goats

## **Special Notes**

Survey Available

## **Surface Rights**

No Value Selected

## **Type of Fence**

Barbed Wire

## **Seller Contact Information**

## **Pannell Real Estate**

Pannell Real Estate 110 Lakeview Drive Camp Wood, TX 78833 fasteddiepannell@yahoo.com (830) 597-4165 (Office) (830) 279-1642 (Mobile)

# **Property Boundaries**



This information believed accurate but not warranted