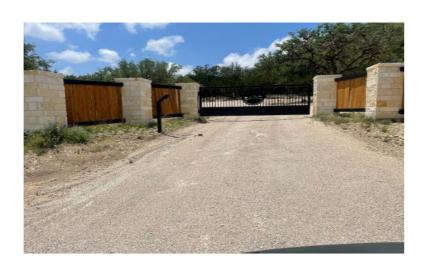

Solar well and fenced perimeter. Several nice home sites and roads throughout the ranch...Secure gated entrance..Buyer will also own a 30 ft. strip of land that goes to the Nueces River with a Pavilion already in place.

## Varied

**Common Features** 

Gated Entrance